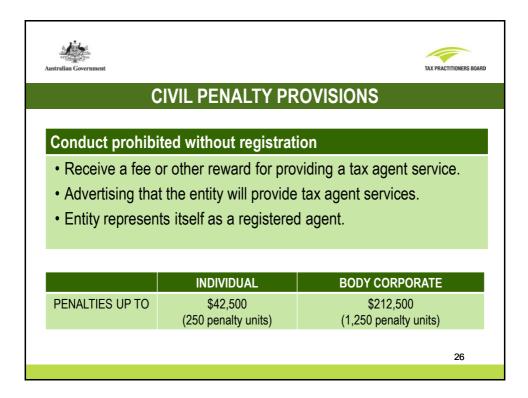

| Australian Government    |                                               | TAX PRACTITIONERS BOARD                                |  |
|--------------------------|-----------------------------------------------|--------------------------------------------------------|--|
| CIVIL PENALTY PROVISIONS |                                               |                                                        |  |
| Conduct prohibit         | ed by registered age                          | ents                                                   |  |
|                          |                                               | f a deregistered agent.<br>ared by prohibited persons. |  |
|                          |                                               |                                                        |  |
|                          | INDIVIDUAL                                    | BODY CORPORATE                                         |  |
| PENALTIES UP TO          | INDIVIDUAL<br>\$42,500<br>(250 penalty units) | BODY CORPORATE<br>\$212,500<br>(1,250 penalty units)   |  |